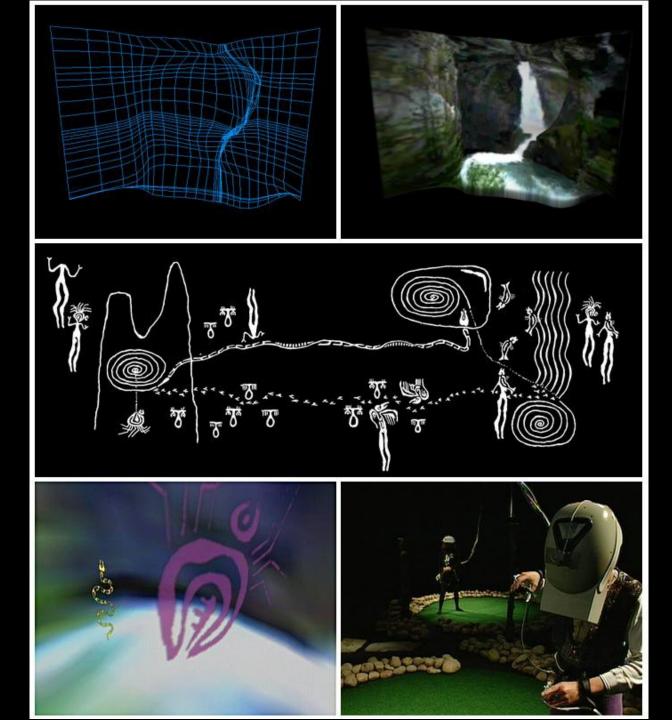

CARTE NOUVELLE du TERRITOIRE de VICENZA, ou sont marquées toutes les Vallées, Cols. Passages et Mines d'Argent qui sont dus la Mongon qui squirme et Pays de LENECHÉ de TRENTE Levis par celes égans à l'UNAGE des ARMÉES et l'ALLES à une Xustemment Marquis les Guesses Guessa, Labor relas INFERLATA a Part S Ausses (augres de Rev à Assentance des Parents en Parents (au l'accesse de l'







Teatro Olimpico, Vicenza, Italy, 1580-1585 architect Andrea Palladio, scenery designer Vincenzo Scamozzi



Taming of the Shrew, Ohio State University, 1975



Directing original interactive script, *Robin Hood*, Ohio State University, 1973





Directing original interactive script, *Robin Hood*, Ohio State University, 1973









# Computers as Theatre



Brenda Laurel















Purple Moon launch at E3, 1997





## An Interlude in Higher Education

...wherein our Speaker learns that Enlightened Design Goals and Processes for complex systems are teachable and learnable, with successful outcomes for graduates.

a strong Liberal Arts education
commitment to values
end to end design process
design research
strategy and tactics
trans-media systems
economic models
strong execution





Sea of Technology