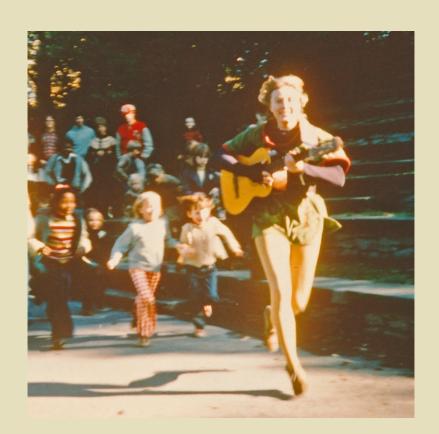

Directing original interactive script, *Robin Hood*, Ohio State University, 1973