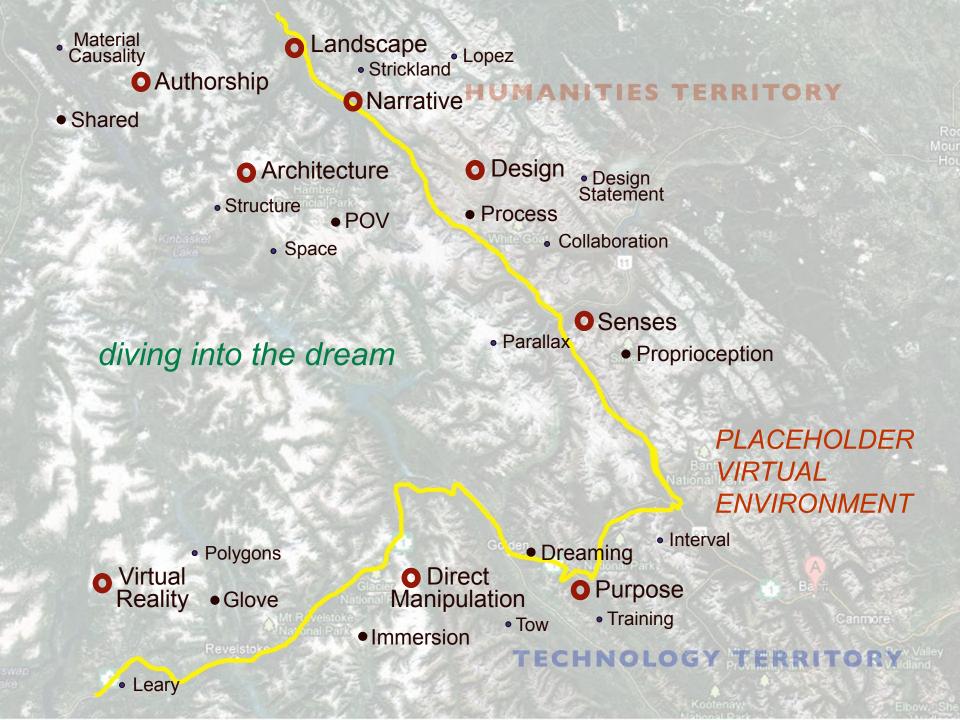

CARTE NOUVELLE du TERRITOIRE de VICENZA, ou sont marquées toutes les Vallées, Cols. Passages et Mines d'Argent qui sont dus la Mongon qui squirme et Pays de LENECHÉ de TRENTE Levis par celes égans à l'UNAGE des ARMÉES et l'ALLES à une Xustemment Marquis les Guesses Guessa, Labor relas INFERLATA a Part S Ausses (augres de Rev à Assentance des Parents en Parents (au l'accesse de l'







Teatro Olimpico, Vicenza, Italy, 1580-1585 architect Andrea Palladio, scenery designer Vincenzo Scamozzi



Taming of the Shrew, Ohio State University, 1975



Directing original interactive script, *Robin Hood*, Ohio State University, 1973





Directing original interactive script, *Robin Hood*, Ohio State University, 1973









# Computers as Theatre



Brenda Laurel















Purple Moon launch at E3, 1997





## An Interlude in Higher Education

...wherein our Speaker learns that Enlightened Design Goals and Processes for complex systems are teachable and learnable, with successful outcomes for graduates.

a strong Liberal Arts education
commitment to values
end to end design process
design research
strategy and tactics
trans-media systems
economic models
strong execution





Sea of Technology