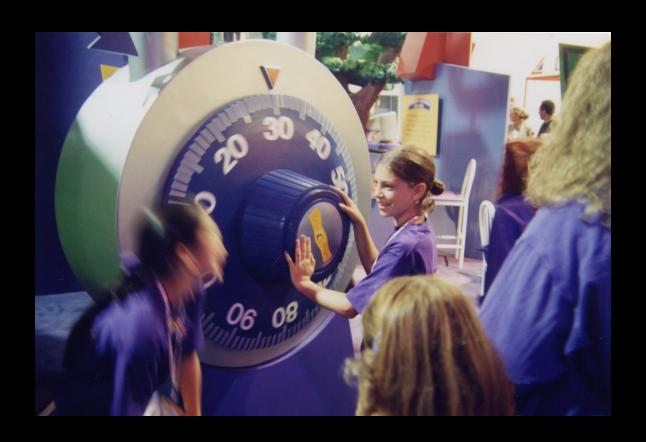

CARTE NOUVELLE du TERRITOIRE de VICENZA, ou sont marquées toutes les Vallées, Cols. Passages et Mines d'Argent qui sont dus la Mongon qui squirme et Pays de LENECHÉ de TRENTE Levis par celes égans à l'UNAGE des ARMÉES et l'ALLES à une Xustemment Marquis les Guesses Guessa, Labor relas INFERLATA a Part S Ausses (augres de Rev à Assentance des Parents en Parents (au l'accesse de l'







Teatro Olimpico, Vicenza, Italy, 1580-1585 architect Andrea Palladio, scenery designer Vincenzo Scamozzi



Taming of the Shrew, Ohio State University, 1975



Directing original interactive script, *Robin Hood*, Ohio State University, 1973





Directing original interactive script, *Robin Hood*, Ohio State University, 1973









# Computers as Theatre



Brenda Laurel















Purple Moon launch at E3, 1997





## An Interlude in Higher Education

...wherein our Speaker learns that Enlightened Design Goals and Processes for complex systems are teachable and learnable, with successful outcomes for graduates.

a strong Liberal Arts education
commitment to values
end to end design process
design research
strategy and tactics
trans-media systems
economic models
strong execution





Sea of Technology