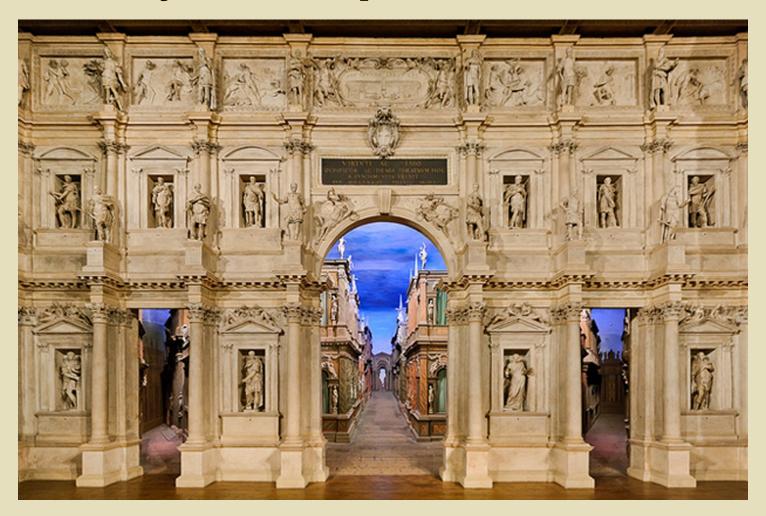

Teatro Olimpico, Vicenza, Italy, 1580-1585 architect Andrea Palladio, scenery designer Vincenzo Scamozzi

Taming of the Shrew, Ohio State University, 1975

Directing original interactive script, *Robin Hood*, Ohio State University, 1973