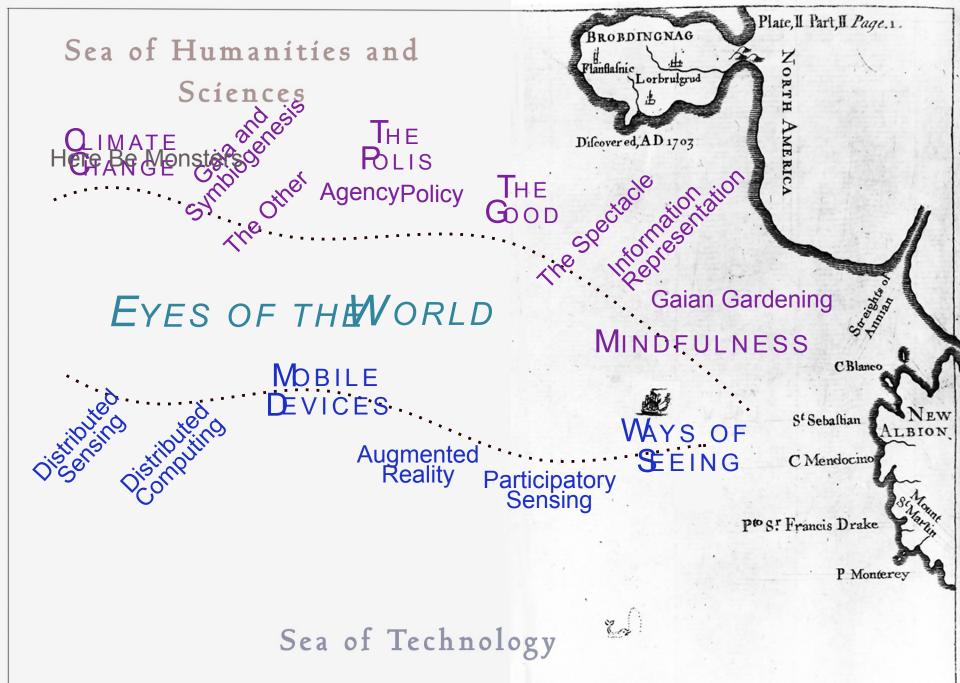

Teatro Olimpico, Vicenza, Italy, 1580-1585 architect Andrea Palladio, scenery designer Vincenzo Scamozzi



Taming of the Shrew, Ohio State University, 1975



Directing original interactive script, *Robin Hood*, Ohio State University, 1973





Directing original interactive script, *Robin Hood*, Ohio State University, 1973









# Computers as Theatre



Brenda Laurel















Purple Moon launch at E3, 1997





## An Interlude in Higher Education

...wherein our Speaker learns that Enlightened Design Goals and Processes for complex systems are teachable and learnable, with successful outcomes for graduates.

a strong Liberal Arts education
commitment to values
end to end design process
design research
strategy and tactics
trans-media systems
economic models
strong execution





Sea of Technology