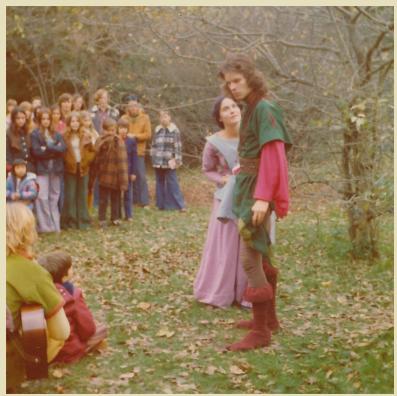

Directing original interactive script, *Robin Hood*, Ohio State University, 1973