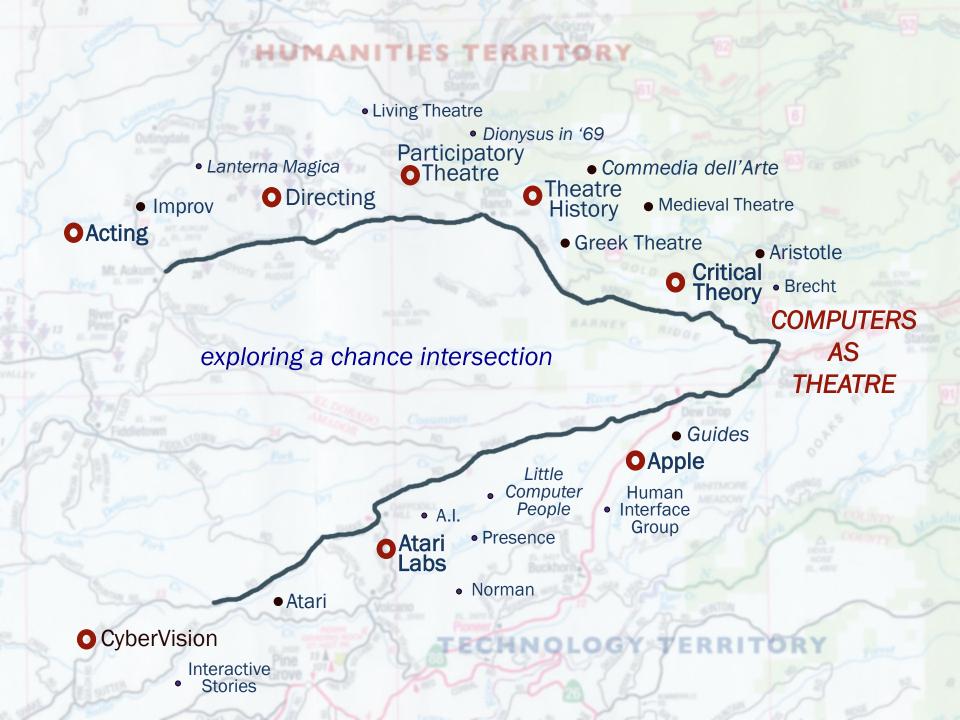

CARTE NOUVELLE du TERRITOIRE de VICENZA, ou sont marquées toutes les Vallées, Cols. Passages et Mines d'Argent qui sont dus la Mongon qui squirme et Pays de LENECHÉ de TRENTE Levis par celes égans à l'UNAGE des ARMÉES et l'ALLES à une Xustemment Marquis les Guesses Guessa, Labor relas INFERLATA a Part S Ausses (augres de Rev à Assentance des Parents en Parents (au l'accesse de l'







Teatro Olimpico, Vicenza, Italy, 1580-1585 architect Andrea Palladio, scenery designer Vincenzo Scamozzi



Taming of the Shrew, Ohio State University, 1975



Directing original interactive script, *Robin Hood*, Ohio State University, 1973





Directing original interactive script, *Robin Hood*, Ohio State University, 1973









# Computers as Theatre



Brenda Laurel















Purple Moon launch at E3, 1997





## An Interlude in Higher Education

...wherein our Speaker learns that Enlightened Design Goals and Processes for complex systems are teachable and learnable, with successful outcomes for graduates.

a strong Liberal Arts education
commitment to values
end to end design process
design research
strategy and tactics
trans-media systems
economic models
strong execution





Sea of Technology