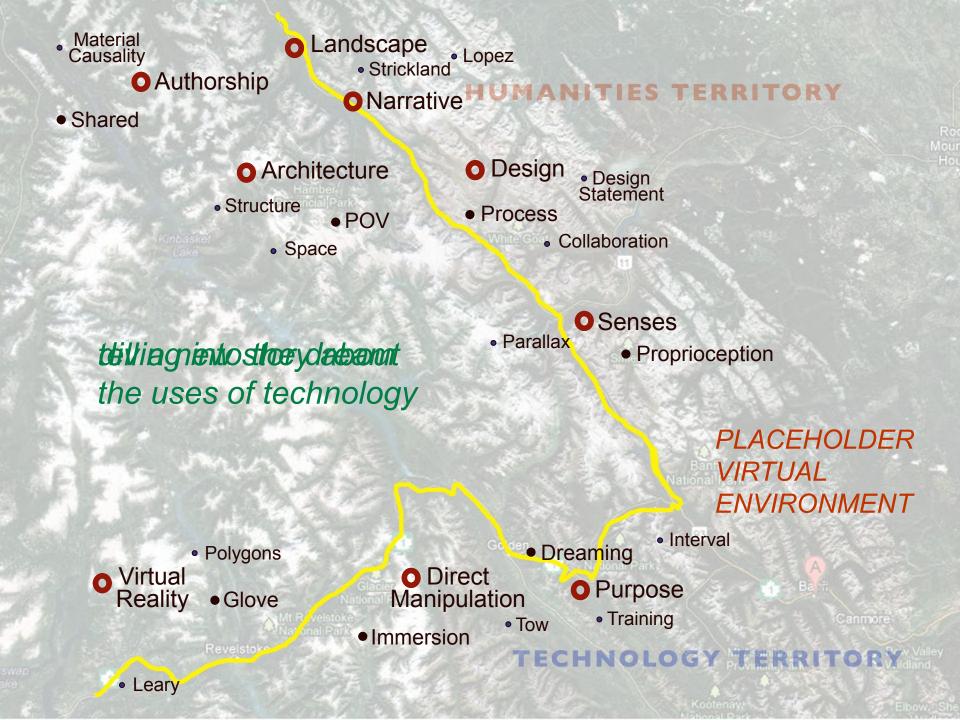

CARTE NOUVELLE du TERRITOIRE de VICENZA, ou sont marquées toutes les Vallées, Cols. Passages et Mines d'Argent qui sont dus la Mongon qui squirme et Pays de LENECHÉ de TRENTE Levis par celes égans à l'UNAGE des ARMÉES et l'ALLES à une Xustemment Marquis les Guesses Guessa, Labor relas INFERLATA a Part S Ausses (augres de Rev à Assentance des Parents en Parents (au l'accesse de l'







Teatro Olimpico, Vicenza, Italy, 1580-1585 architect Andrea Palladio, scenery designer Vincenzo Scamozzi



Taming of the Shrew, Ohio State University, 1975



Directing original interactive script, *Robin Hood*, Ohio State University, 1973





Directing original interactive script, *Robin Hood*, Ohio State University, 1973









# Computers as Theatre



Brenda Laurel















Purple Moon launch at E3, 1997





## An Interlude in Higher Education

...wherein our Speaker learns that Enlightened Design Goals and Processes for complex systems are teachable and learnable, with successful outcomes for graduates.

a strong Liberal Arts education
commitment to values
end to end design process
design research
strategy and tactics
trans-media systems
economic models
strong execution





Sea of Technology