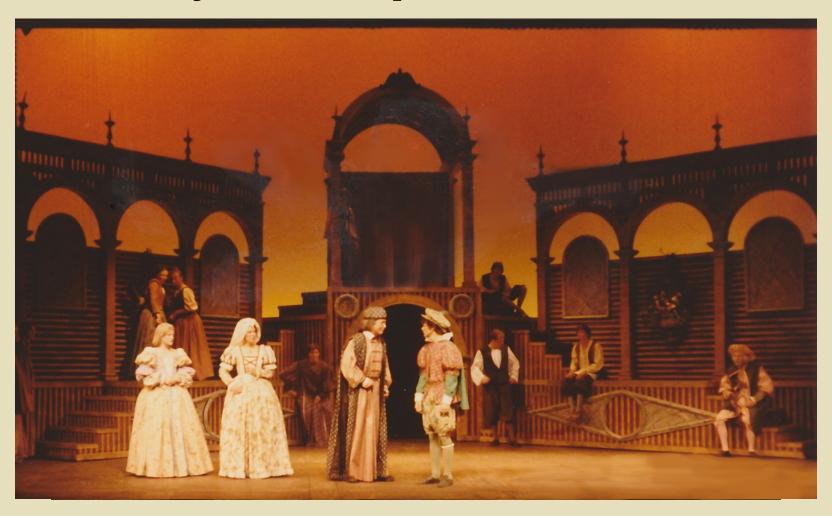

Teatro Olimpico, Vicenza, Italy, 1580-1585 architect Andrea Palladio, scenery designer Vincenzo Scamozzi

Taming of the Shrew, Ohio State University, 1975

Directing original interactive script, *Robin Hood*, Ohio State University, 1973

Directing original interactive script, *Robin Hood*, Ohio State University, 1973