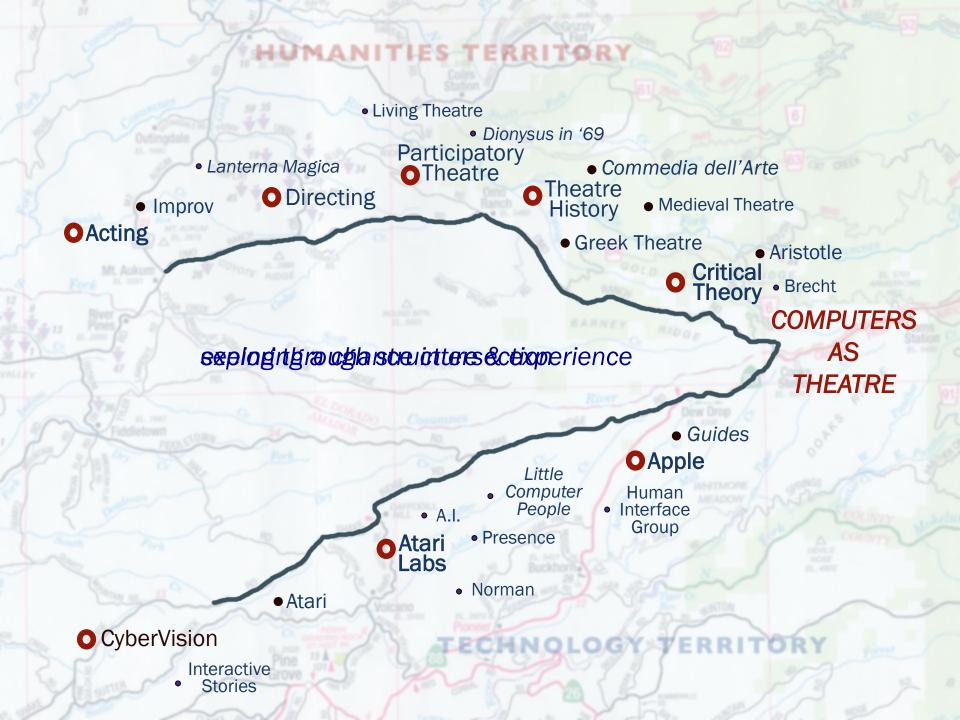

CARTE NOUVELLE du TERRITOIRE de VICENZA, ou sont marquées toutes les Vallées, Cols. Passages et Mines d'Argent qui sont dus la Mongon qui squirme et Pays de LENECHÉ de TRENTE Levis par celes égans à l'UNAGE des ARMÉES et l'ALLES à une Xustemment Marquis les Guesses Guessa, Labor relas INFERLATA a Part S Ausses (augres de Rev à Assentance des Parents en Parents (au l'accesse de l'







Teatro Olimpico, Vicenza, Italy, 1580-1585 architect Andrea Palladio, scenery designer Vincenzo Scamozzi



Taming of the Shrew, Ohio State University, 1975



Directing original interactive script, *Robin Hood*, Ohio State University, 1973





Directing original interactive script, *Robin Hood*, Ohio State University, 1973









# Computers as Theatre



Brenda Laurel















Purple Moon launch at E3, 1997





## An Interlude in Higher Education

...wherein our Speaker learns that Enlightened Design Goals and Processes for complex systems are teachable and learnable, with successful outcomes for graduates.

a strong Liberal Arts education
commitment to values
end to end design process
design research
strategy and tactics
trans-media systems
economic models
strong execution





Sea of Technology