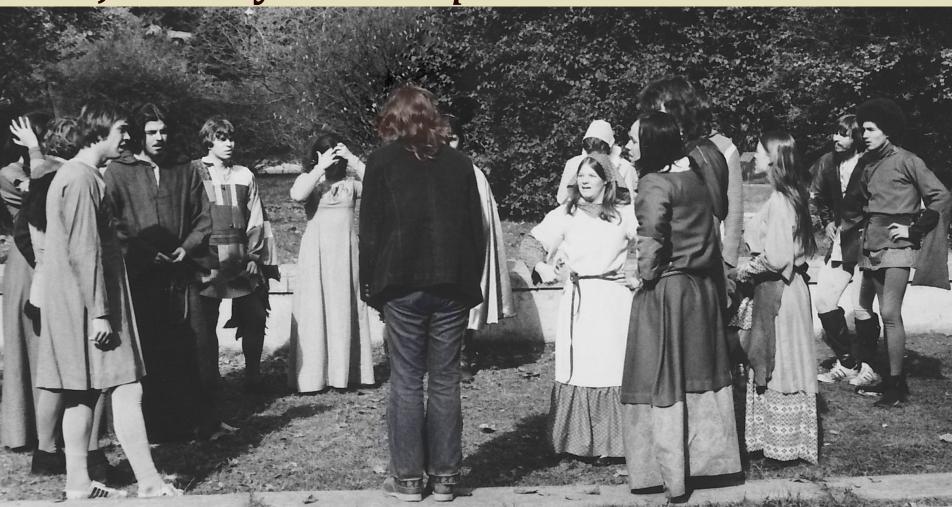

Directing original interactive script, *Robin Hood*, Ohio State University, 1973