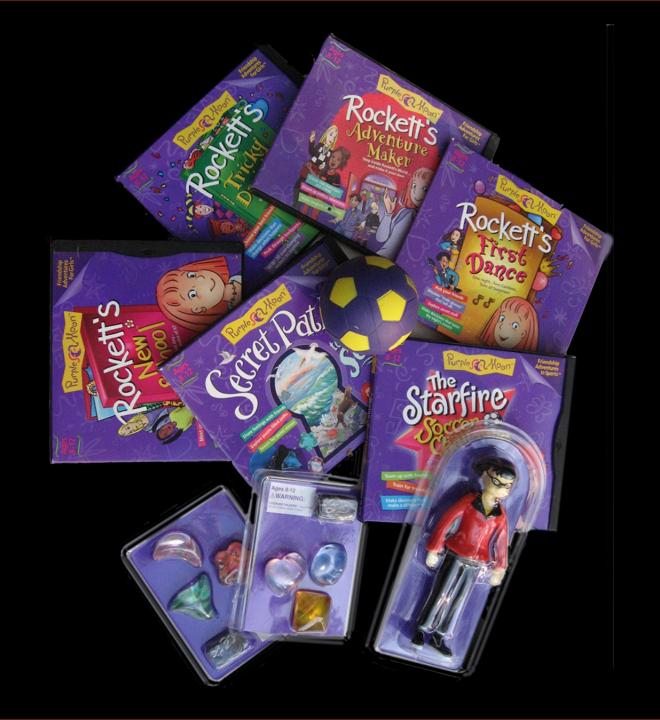

E du TERRITOIRE de VICENZA, ou sont marquées toutes les Vallées, Cols. Passages et Mines d'Argent qui sont dus la Mongon qui squirme et Pays de LENECHÉ de TRENTE Levis par celes égans à l'UNAGE des ARMÉES et l'ALLES à une Xustemment Marquis les Guesses Guessa, Labor relas INFERLATA a Part S Ausses (augres de Rev à Assentance des Parents en Parents (au l'accesse de l'







Teatro Olimpico, Vicenza, Italy, 1580-1585 architect Andrea Palladio, scenery designer Vincenzo Scamozzi



Taming of the Shrew, Ohio State University, 1975



Directing original interactive script, *Robin Hood*, Ohio State University, 1973





Directing original interactive script, *Robin Hood*, Ohio State University, 1973









# Computers as Theatre



Brenda Laurel















Purple Moon launch at E3, 1997





## An Interlude in Higher Education

...wherein our Speaker learns that Enlightened Design Goals and Processes for complex systems are teachable and learnable, with successful outcomes for graduates.

a strong Liberal Arts education
commitment to values
end to end design process
design research
strategy and tactics
trans-media systems
economic models
strong execution





Sea of Technology